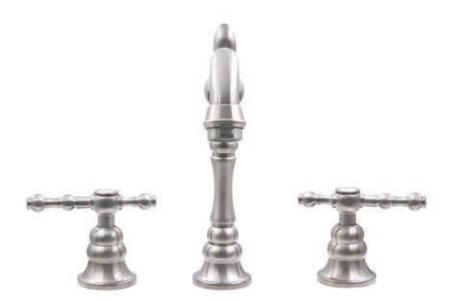

#### NBF-101BN MILLER Widespread 2-Handle Lav Faucet, Brushed Nickel

Requested By: \_\_\_\_\_

Specific Features:

## STANDARD SPECIFICATIONS:

- Lavatory faucet with PVD brushed nickel finish
- Double handles
- 8 -16" widespread
- Solid brass construction
- Three holes, deck mount installation
- 1.375 or 1.5-inch counter diameter hole required
- cUPC and AB1953 low lead compliant
- NSF 61 and NSF 372 certified
- ADA compliant