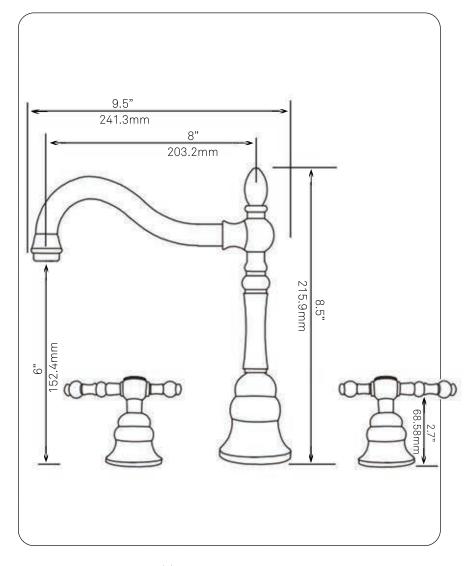

#### NBF-101BN MILLER Widespread 2-Handle Lav Faucet, Brushed Nickel

Requested By: \_\_\_\_\_

Specific Features:

## STANDARD SPECIFICATIONS:

- Lavatory faucet with PVD brushed nickel finish
- Double handles
- 8 -16" widespread
- Solid brass construction
- Three holes, deck mount installation
- 1.375 or 1.5-inch counter diameter hole required
- cUPC and AB1953 low lead compliant
- NSF 61 and NSF 372 certified
- ADA compliant